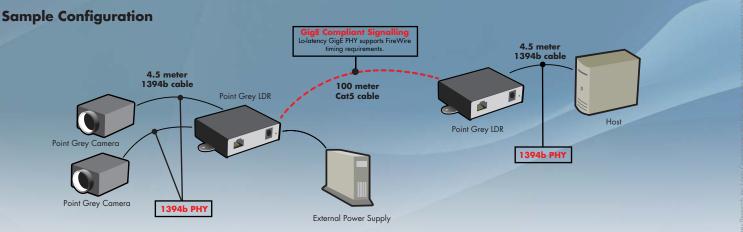

## FirePRO LDR **FWB-LDR-CAT5**

POINT GREY

- IEEE-1394b 800Mb/s over 100 meters of Cat5
- Two IEEE-1394b locking ports
- 8-32V external power input, 1A per port
- Compact metal case enclosure

The FirePRO™ LDR (long distance repeater), designed and manufactured by Point Grey Research, is a reliable and cost effective solution for applications that require IEEE 1394 devices to be extended beyond the standard 4.5m cable length. Using a Gigabit Ethernet physical layer to transport FireWire data using GigE signalling, the FirePRO LDR (Long Distance Repeater) can be used to transmit and receive 1394b 800 Mb/s data over 100 meters of standard Category5e (Cat5e) cable. This allows users to construct a reliable, high-speed FireWire-based network of multiple cameras that is physically separated by up to 100 meters from the host system.

## Compatibility

- All Point Grey 1394 camera and FirePRO products
- NOTE: 8-32V external power required at camera side (see Sample Configuration below)