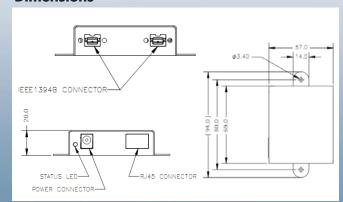

| General Specifications |                                                            |
|------------------------|------------------------------------------------------------|
| Dimensions             | 69 x 57 x 20mm (W x D x H)                                 |
| Mass                   | 85 grams                                                   |
| Power requirements     | 8 to 32V, 2.8 W at 12 V via 1394b or external power supply |
| Power output           | I A per port at I2 V                                       |
| Power Plug Type        | 5.5 mm (OD) x 2.1 mm (ID),<br>male, center-positive        |
| Cabling                | Cat5e or Cat6                                              |
| Mounting               | Front / rear, M3x4mm screw holes                           |
| Compliance             | RoHS, FCC Class B, CE                                      |
| Warranty               | 2 Years                                                    |
| Operating temperature  | 0°C to 45°C                                                |
| Storage temperature    | -30°C to 60°C                                              |

## **Dimensions**