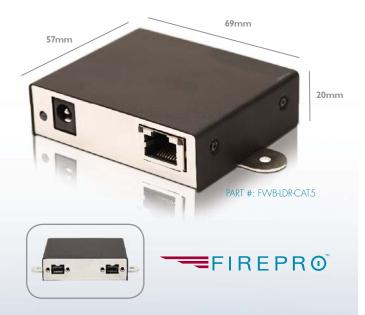

## FirePRO LDR **FWB-LDR-CAT5**

POINT GREY

- IEEE-1394b 800Mb/s over 100 meters of Cat5
- Two IEEE-1394b locking ports
- 8-32V external power input, 1A per port
- Compact metal case enclosure

The FirePRO™ LDR (long distance repeater), designed and manufactured by Point Grey Research, is a reliable and cost effective solution for applications that require IEEE 1394 devices to be extended beyond the standard 4.5m cable length. Using a Gigabit Ethernet physical layer to transport FireWire data using GigE signalling, the FirePRO LDR (Long Distance Repeater) can be used to transmit and receive 1394b 800 Mb/s data over 100 meters of standard Category5e (Cat5e) cable. This allows users to construct a reliable, high-speed FireWire-based network of multiple cameras that is physically separated by up to 100 meters from the host system.

| General Specifications |                                                            |
|------------------------|------------------------------------------------------------|
| Dimensions             | 69 x 57 x 20mm (W x D x H)                                 |
| Mass                   | 85 grams                                                   |
| Power requirements     | 8 to 32V, 2.8 W at 12 V via 1394b or external power supply |
| Power output           | I A per port at I2 V                                       |
| Power Plug Type        | 5.5 mm (OD) x 2.1 mm (ID),<br>male, center-positive        |
| Cabling                | Cat5e or Cat6                                              |
| Mounting               | Front / rear, M3x4mm screw holes                           |
| Compliance             | RoHS, FCC Class B, CE                                      |
| Warranty               | 2 Years                                                    |
| Operating temperature  | 0°C to 45°C                                                |
| Storage temperature    | -30°C to 60°C                                              |