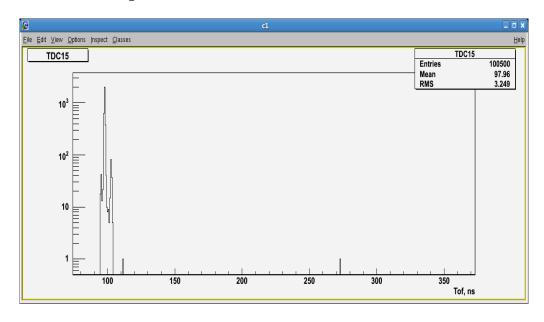

## Radiator in production run run. Ee=41 MeV, 200 mA, 150 Hz.

Run # 1824, TDC15 (Polina, top). Radiator in, 2" Pb brick used as a production target.

Run # 1824, TDC14 (Irina, center). Radiator in, 2" Pb brick used as a production target.