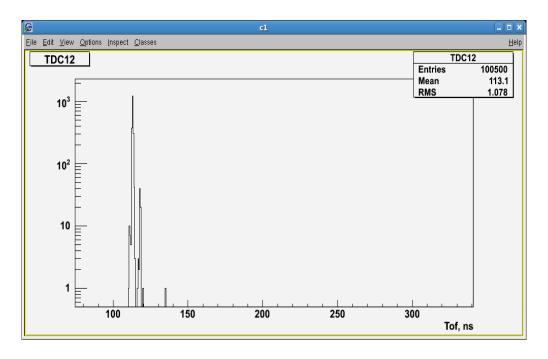

Run # 1824, TDC13 (Natali, bottom left). Radiator in, 2" Pb brick used as a production target.

Run # 1824, TDC12 (Sofiia, bottom right). Radiator in, 2" Pb brick used as a production target.