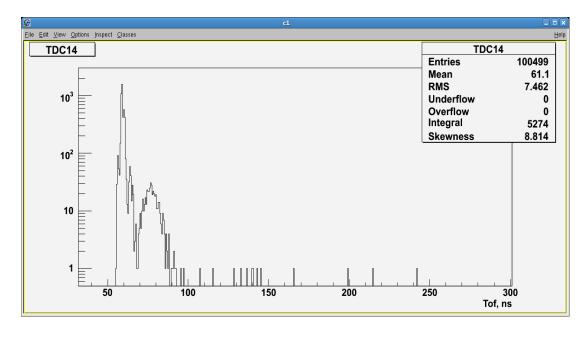

## Radiator in production run run. Ee=41 MeV, 200 mA, 150 Hz.

Run # 1824, TDC15 (Polina, top). Radiator in, 2" Pb brick used as a production target.

Run # 1824, TDC14 (Irina, center). Radiator in, 2" Pb brick used as a production target.