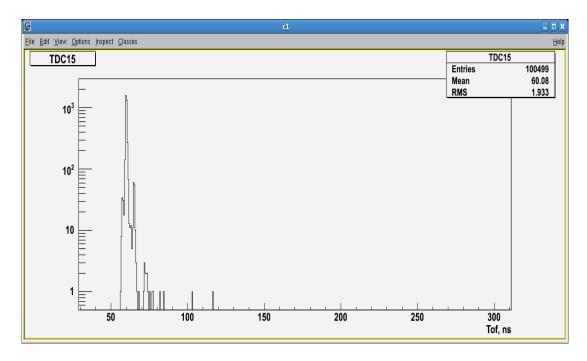

## Radiator in production run run. Ee=41 MeV, 200 mA, 150 Hz.

Run # 1824, TDC15 (Polina, top). Radiator in, 2" Pb brick used as a production target.

Run # 1824, TDC14 (Irina, center). Radiator in, 2" Pb brick used as a production target.