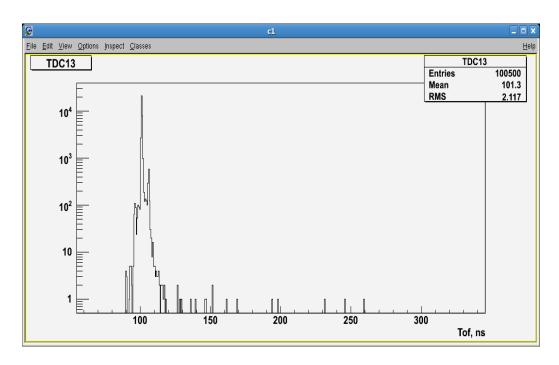

Run # 1824, TDC13 (Natali, bottom left). Radiator in, 2" Pb brick used as a production target.

Run # 1824, TDC12 (Sofiia, bottom right). Radiator in, 2" Pb brick used as a production target.