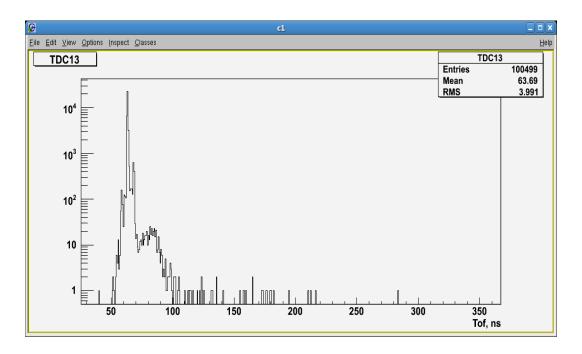

Run # 1824, TDC13 (Natali, bottom left). Radiator in, 2" Pb brick used as a production target.

Run # 1824, TDC12 (Sofiia, bottom right). Radiator in, 2" Pb brick used as a production target.