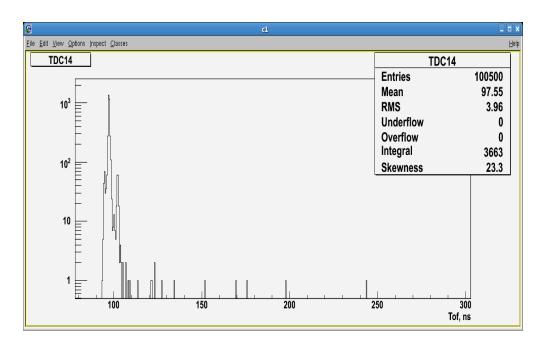

## Radiator in production run run. Ee=41 MeV, 200 mA, 150 Hz.

Run # 1824, TDC15 (Polina, top). Radiator in, 2" Pb brick used as a production target.

Run # 1824, TDC14 (Irina, center). Radiator in, 2" Pb brick used as a production target.