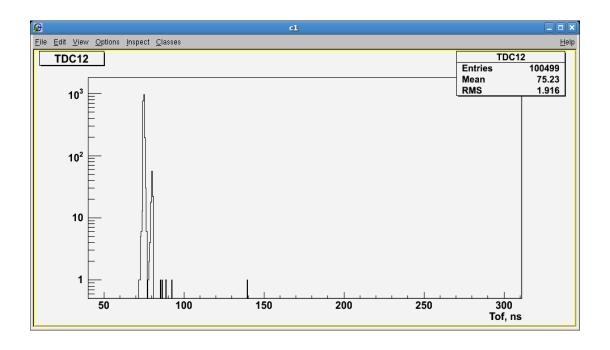

Run # 1824, TDC13 (Natali, bottom left). Radiator in, 2" Pb brick used as a production target.

Run # 1824, TDC12 (Sofiia, bottom right). Radiator in, 2" Pb brick used as a production target.