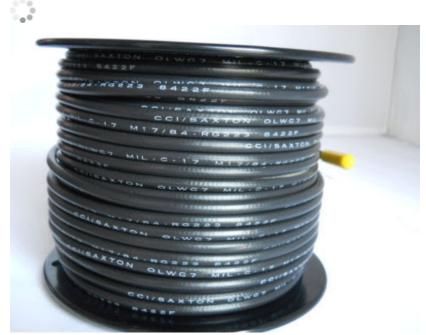

# Details about RG223 M17/84- 50 OHMS COAXIL SILVER CONDUCTOR 2 SILVER SHIELDS 200/FT.

RG223 M17/84- 50 OHMS COAXL SILVER CONDUCTOR 2 SILVER SHIELDS 200/FT. Top Rated Plus | Add to watch list

- Sellers with highest buyer ratings
- Returns, money back
- Ships in a business day with tracking